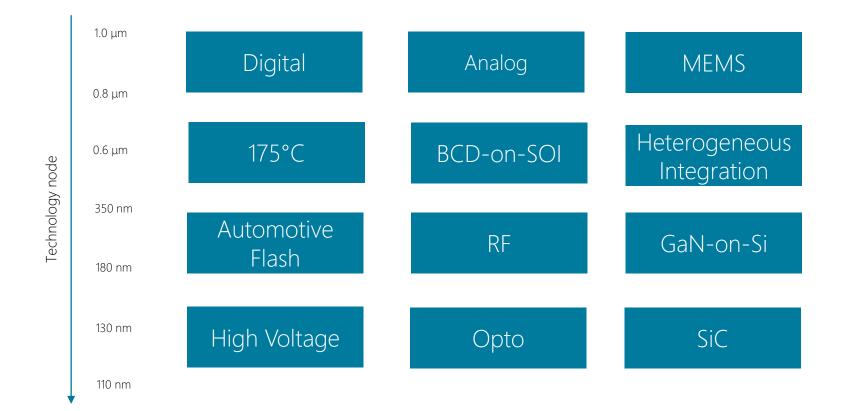

# Technologies best suited for our core markets

We offer the best technology match for automotive, industrial and medical applications among all pure-play foundries

### Modular CMOS and SOI processes

- > Digital, analog, HV and NVM on one wafer
- > Supporting AEC-Q100 requirements
- > Unique offering in the foundry industry

## Technologies best suited for our core markets

We offer the best technology match for automotive, industrial and medical applications among all pure-play foundries

SiC & GaN