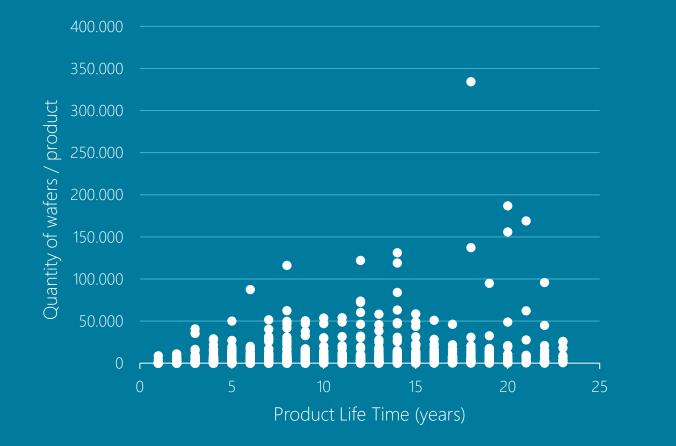

### Long lifetime support

We have the know-how to maintain a stable, high-yield production over more than 20 years

12.1 years average product lifetime

>20 years of production for many products

> 25 years of stable production in several technologies