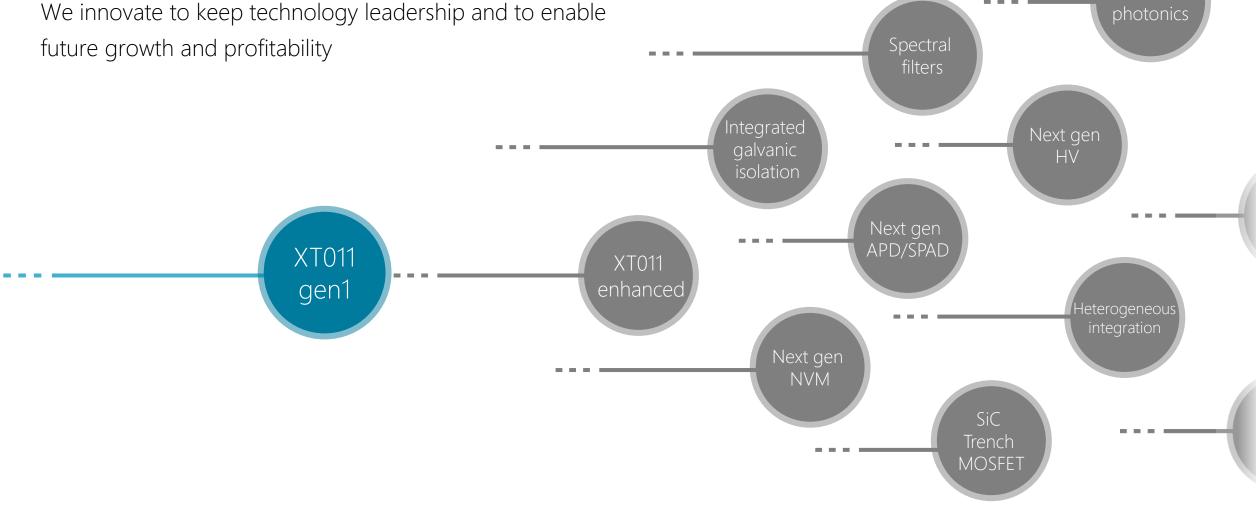

## Technology leadership drives growth

This success story continues with our new XT011 technology platform

### XT011 – our next growth driver

Next generation automotive-grade BCD-on-SOI process for high digital content applications

xfab

Silicon