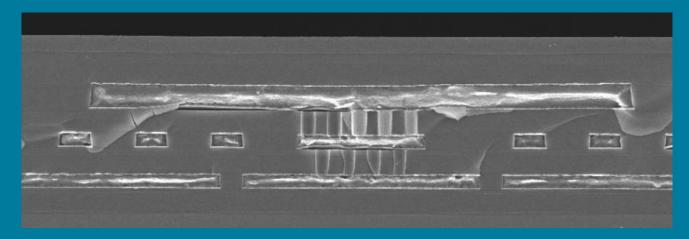

#### Example: Super-flat passivation

#### Key enabler for

- > heterogeneous integration
- bio-compatible surface layers for medical applications