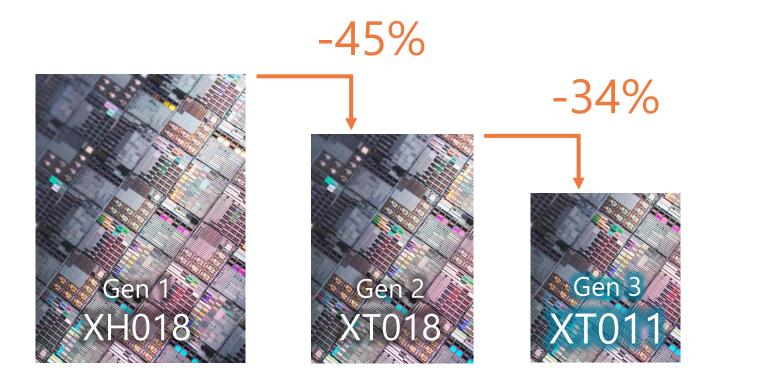

### XT011 – our next growth driver

Next generation automotive-grade BCD-on-SOI process for high digital content applications

xfab

Silicon