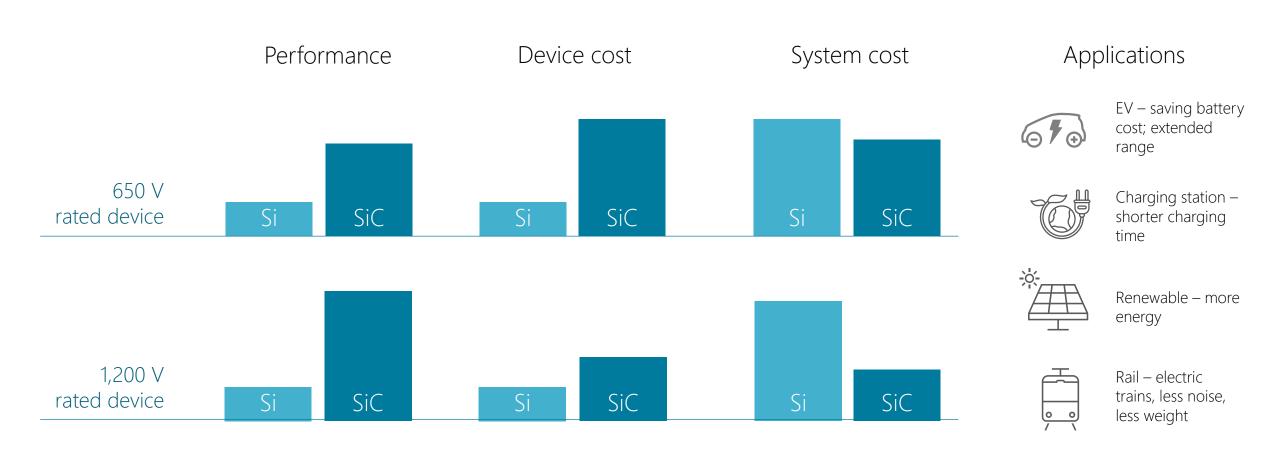

### SiC application – from niche to mainstream

The benefits of SiC start to overcome its growing pains