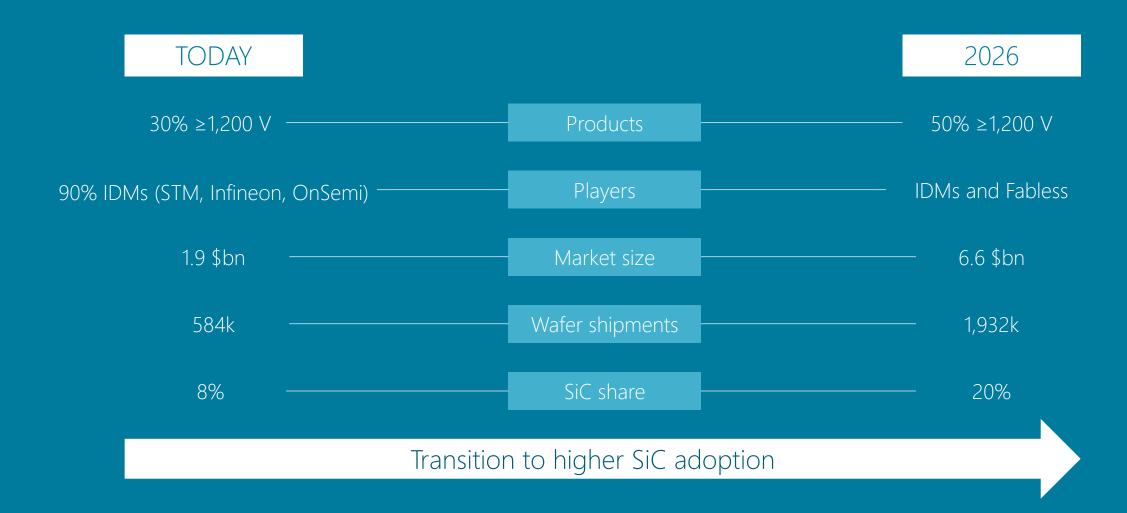

### SiC application – from niche to mainstream

The benefits of SiC start to overcome its growing pains

## X-FAB – the number one foundry for SiC

- > The SiC market is growing. SiC will be in around 20% of all power electronics in 2026.
- > SiC is going from niche to mainstream application, gaining market share in high-power applications.
- > We enable **fabless companies** to compete in this market with **highly competitive products** entering the SiC market.
- > We are in the **sweet spot of the SiC supply chain**. Our focus on SiC wafer epitaxy and chip processing allows for **pinpointed investments**.
- > We were **early adaptors**. This is why we are **successful now**.